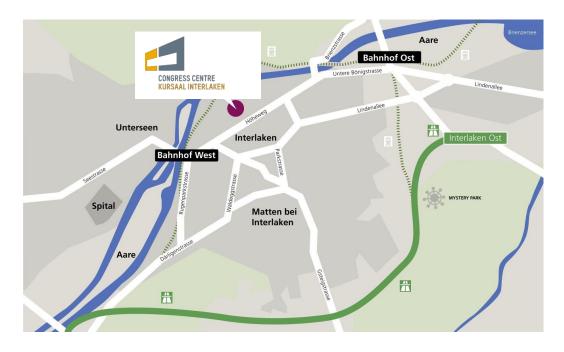

#### **ACCESS TO THE HALLS**

See floor map (page 4).

## UNLOADING PLATFORMS AND ENTRANCES

- A → Auditorium
- 3 → Concert Hall
- C → Entrance East/Foyer East G
- D -> Restaurant Spycher I
- → Club casino
- → Rondell
- → Ball Room
- → Theatre vestibule
- → Theatre Room
- → Congress Hall
- → Entrance North/Foyer North

# MATERIAL DELIVERY (courtyard)

Lifting platform for access to room level, material storage and cellar → length: 320 cm; width: 200 cm → Load capacity: 3000kg

Service elevator to storage room/cellar → length: 290 cm; width: 215 cm; height: 210 cm → Load capacity: 1600 kg

# PLATFORM AUDITORIUM

Lifting platform → length: 345 cm; width: 220 cm → Load capacity: 3000 kg Elevator → length: 240 cm; width: 130 cm → Load capacity: 1600 kg

valid for 2022 Page | 5

INDEX

| COVER PAGE (FORM 1) – mandatory for orders                                                                                                                                                                                                 | Page 6                                                                                                                        |
|--------------------------------------------------------------------------------------------------------------------------------------------------------------------------------------------------------------------------------------------|-------------------------------------------------------------------------------------------------------------------------------|
| STAND ACCESSORIES (FORM 2 TO 5) Furniture Refrigerators Coffee machine Hostesses Cleaning Decoration Electrical equipment                                                                                                                  | Page 7 Page 8 Page 8 Page 9 Page 9 Page 9 Page 10                                                                             |
| MEANS OF COMMUNICATION (FORM 5) Communication Wi-Fi Screens Accessories                                                                                                                                                                    | Page 10<br>Page 10<br>Page 10<br>Page 10                                                                                      |
| TERMS AND CONDITIONS FOR FOOD AND BEVERAGE (FORM 6)                                                                                                                                                                                        | Page 11                                                                                                                       |
| CONTRIBUTION MARGIN FOR THIRD- PARTY CATERNG (FORM7TO 8) Serving coffee/Serving beverages /Serving food Renting tableware Cleaning the tableware Refrigerating food Preparation area for catering Waiting and kitchen staff                | Page 12<br>Page 12<br>Page 12-13<br>Page 13<br>Page 13                                                                        |
| BEVERAGES (FORM 9 TO 11) Alcoholic drinks Non-alcoholic drinks                                                                                                                                                                             | Page 14<br>Page 15-16                                                                                                         |
| FOOD (FORM 12 TO 23) Bread/pastries/Fruits Pastries cold/warm Dairy products Sweet snacks Party rolls/canapés pretzel appetizers Skewers Bemese specialities Sushi Warm dishes Dessert Sandwiches Snacks and lunch bags Cakes Petits fours | Page 17 Page 18/19 Page 19 Page 19 Page 20 Page 21 Page 21 Page 21 Page 22/23 Page 24 Page 24 Page 25 Page 26 Page 26 Page 27 |